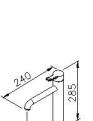

#### Brass Washer\*1 Rubber Washer\*1

Fixing Kits: 1.Mounting Bolt\*2

Nut\*2

AWARD:

unit:mm