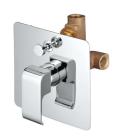

# Concealed Mixer Valve W/Diverter 6904-XW-80CP

#### **INTRODUCTION:**

In the East, dragon represents honor and auspicious meaning. It refers to the spirit of this product design. Designed main body style as square shape, the aesthetics of symmetry exudes a stylish and charming atmosphere. With R angle processed, it softens the sharp angle of hard steel, and brings soft and elegant atmosphere to a bathroom space.

#### **DESCRIPTION:**

- 1.Brass forging handle meets JIS 3771 standard.
- 2.Material of faceplate is stainless steel SUS 304.
- 3.The body of valve should be concealed in the wall beforehand with 1"(2.5cm) adjusting space.
- 4. The check valves are assembled in both left and right sides water inlets to prevent the water from flowing back.
- 5.Use the C-ring provided if the water pressure is under 1Kg/cm2(14.2PSI)
- 6. The applicable water pressure is from 1 to 4 Kg/cm^2.
- 7.Thread of water supply wall outlet fits for G 1/2, R 1/2, 1/2 PT, 1/2 NPSM and 1/2 NPT.
- 8. Coordinates with other products in Dragon collection.