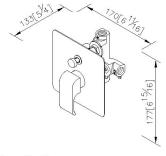

#### **DESCRIPTION:**

- 1.Brass forging handle meets JIS 3771 standard.
- 2.Material of faceplate is stainless steel SUS 304.
- 3.The body of valve should be concealed in the wall beforehand with 1"(2.5cm) adjusting space.
- 4. The check valves are assembled in both left and right sides water inlets to prevent the water from flowing back.
- 5.Use the C-ring provided if the water pressure is under 1Kg/cm2(14.2PSI)
- 6. The applicable water pressure is from 1 to 4 Kg/cm^2.
- 7.Thread of water supply wall outlet fits for G 1/2, R 1/2, 1/2 PT, 1/2 NPSM and 1/2 NPT.
- 8. Coordinates with other products in Dragon collection.

unit:mm[inch]