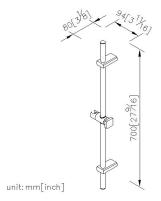

Slide Bar Set 6909-9T-80CP

### **INTRODUCTION:**

Designed main body style as square shape, the aesthetics of symmetry exudes a stylish and charming atmosphere. With R angle processed, it softens the sharp angle of hard steel, and brings soft and elegant atmosphere to a bathroom space.

### **DESCRIPTION:**

- 1. Horizontal swiveling and vertical moving holder of hand shower helps the adjustment of the position.
- 2.Brass with Chrome plated finish meets ASTM-SC2 standard.